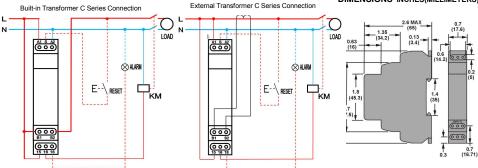

#### Built-in Transformer A Series Connection Built-in Transformer B Series Connection

#### **DIMENSIONS INCHES(MILLIMETERS)**