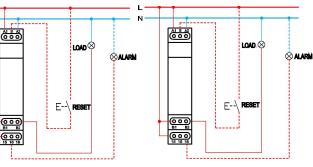

#### Built-in Transformer A Series Connection Built-in Transformer B Series Connection