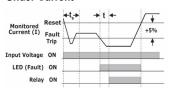

#### **Under Current**

#### Precautions for use:

When the product is powered on, the power-on delay PT is executed first, and the power light flashes slowly. At this time, the current is not monitored, and the starting the delay is completed, it will enter the normal monitoring mode.

As for YX84\*\*\*\*, when using the over/under current function selection knob, please note that: When the power light is flashing quickly, the adjusting knob is not under the normal function area. Only when the power light is always on, it is in the correct position.