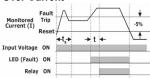

#### **Over Current**

#### Precautions for use:

When the product is powered on, the power-on delay PT is executed first, and the power light flashes slowly. At this time, the current is not monitored, and the starting the delay is completed, it will enter the normal monitoring mode.

As for YX84\*\*\*\*, when using the over/under current function selection knob, please note that: When the power light is flashing quickly, the adjusting knob is not under the normal function area. Only when the power light is always on, it is in the correct position.