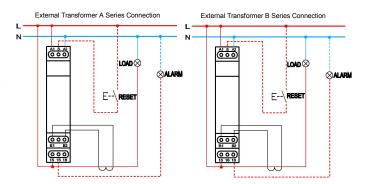

#### Built-in Transformer A Series Connection Built-in Transformer B Series Connection