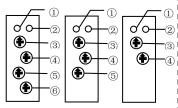

## **MODEL & EXPLANATION!**

YX8413\*\*\* YX831\*\*\*\* YX821\*\*\*\*

#### A&B Series

- 1 Power Indicator
- ② Work Indicator
- 3 Current range selection
- 4 Power on delay setting
- ⑤ Protection delay setting
- Over current/under current mode selection

### C Series

- 1) Power Indicator
- ② Work Indicator
- 3 Current range selection ④ Protection delay setting
- (5) Reset delay setting
- 6 Over current/under current mode selection