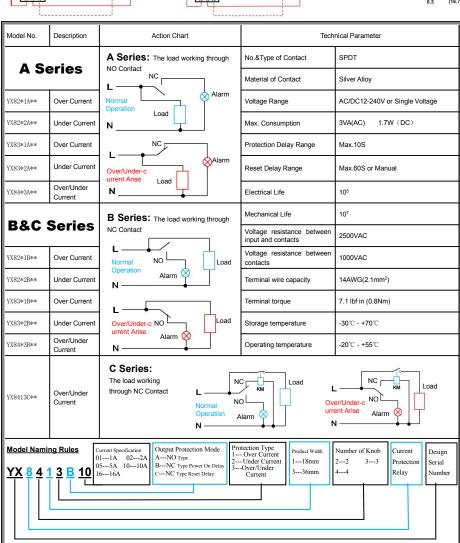

## **MODEL & EXPLANATION!**

YX8413\*\*\* YX831\*\*\*\* YX821\*\*\*\*

#### A&B Series

- 1 Power Indicator
- ② Work Indicator
- 3 Current range selection
- 4 Power on delay setting
- ⑤ Protection delay setting
- Over current/under current mode selection

### C Series

- 1) Power Indicator
- ② Work Indicator
- 3 Current range selection ④ Protection delay setting
- (5) Reset delay setting
- 6 Over current/under current mode selection

#### **Over Current**

#### **Under Current**