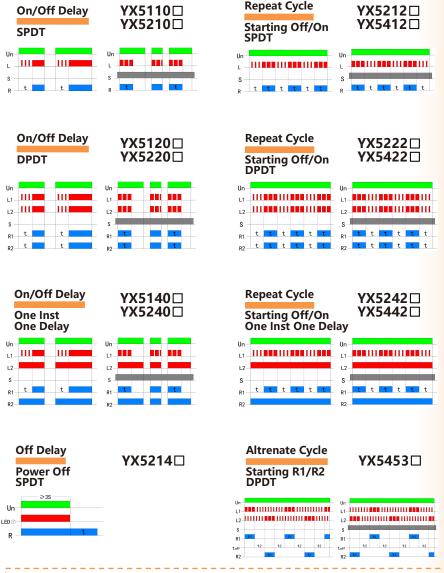

#### MODEL & EXPLANATION YX5220□ YX5422□ YX5240□ YX5210□ YX5120□ YX5212□ YX5222□ YX5442□ 1) Power Indicator YX5110□ YX5140□ YX5214□ YX5242□ YX5412□ YX5453□ (2) Work Indicator 1 A1 S A2 3 Work Indicator 2 4) Time Ranges Selection 1 5 Time Adjustment 1 6 Time Ranges Selection 2 4-12 (7) Time Adjustment 2 THE. (5) **—** 滥 (6) — W THE. 淵 7 DIMENSIONS: in (mm) YOSHNE@ YOSHINE @ ⊕ ⊕ ⊕ 25 26 28 ⊕ ⊕ ⊕ 25 26 28 ⊕ ⊕ ⊕ 25 26 28 WIRING DIAGRAMS Į, į Fi 8 888 A1 S A2 R1⊏ ÛΪ 25 26 28 R2⊏ (000 (000) (000) (000) 239 239 0.236 0.6 (16) Tolerance Mechanical TYPE YX5 Time Relay Module (mechanical 1×10<sup>7</sup> setting) 12VDC 24VDC 110VAC 220VAC Repeatability Working (constant **Electrical life** 1×10<sup>5</sup> 2% 24-240VAC/DC voltage and 12-240VAC/DC temperature) Between housing and SPDT/DPDT contacts: 2500VAC Terminal wire Dielectric 14AWG (2.1mm<sup>2</sup>) Output capacity strength 10A or 16A Between open contacts 1000VAC VX51\*: 1S 3S 6S 10S 30S Ambient air 60S 3M 6M 10M 30M 60M temperature Operation: -20 to +55°€ Degree of Time Ranges YX5214: 1S to 10M IP20 Around the protection Storage: -30 to +70°C 0.1S to 10 Days (or 100H) □\*: Working voltage Note H00: 12-240VAC/DC H33: 24-240VAC/DC 220: 220VAC D24: 24VDC A24: 24VAC