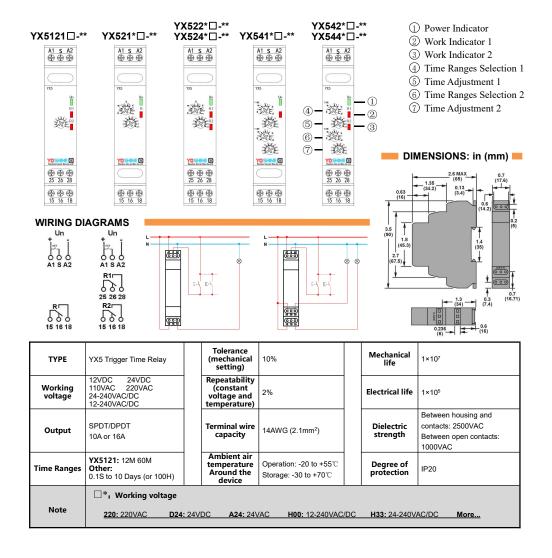

## **Trigger Time Relay**

YX5 Series Trigger Time Relay is an electrical device specially designed to realise timing control function after receiving a trigger signal. It combines the features of relay and timer to start the internal timer by receiving external trigger signals (e.g. button press, sensor detects movement, etc.), and to control the start or stop of equipment by switching the switching state of the output, or triggering other control operations under specific time conditions.

**Application:** Controls the switching time of equipment in industrial automation systems, manages the switching on and off of lights in lighting systems, etc. The user can set the desired time delay or period by adjusting the knobs and buttons on the module or through the programming interface.