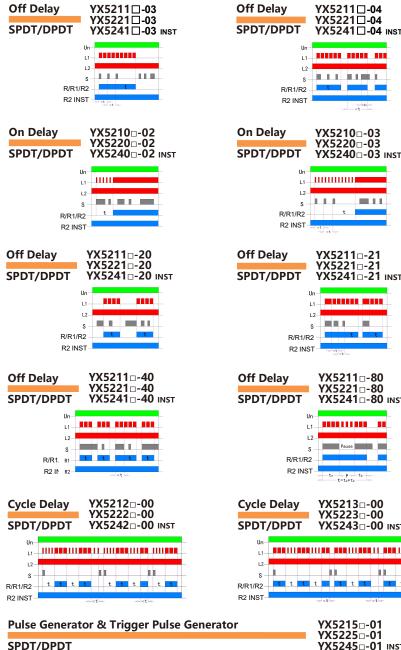

## MODEL & EXPLANATION

| Off Delay<br>YX512105<br>DPDT                                                | On Delay<br>SPDT/DPDT<br>Un<br>L1<br>R/R1/R2<br>R/R1/R2<br>R2 INST |
|------------------------------------------------------------------------------|--------------------------------------------------------------------|
| On Delay                                                                     | On Delay                                                           |
| SPDT/DPDT VX521002                                                           | SPDT/DPDT YX521003                                                 |
| VX522002                                                                     | YX522003                                                           |
| VX524002 INST                                                                | INST                                                               |
| On Delay                                                                     | On Delay                                                           |
| SPDT/DPDT                                                                    | SPDT/DPDT                                                          |
| VX5220-20                                                                    | VX5220-40                                                          |
| VX5240-20 INST                                                               | YX5240-40 INST                                                     |
| On Delay<br>SPDT/DPDT<br>VX5220 -60<br>VX5240 -60 INST<br>R/R1/R2<br>R2 INST | On Delay<br>SPDT/DPDT                                              |
| On Delay & On Delay With Paused<br>SPDT/DPDT                                 | YX5210 -92<br>YX5220 -92<br>YX5240 -92 INST                        |
| Off Delay                                                                    | Off Delay                                                          |
| SPDT/DPDT YX5211-00                                                          | SPDT/DPDT YX521101                                                 |
| YX5221-00                                                                    | YX522101                                                           |
| YX5241-00 INST                                                               | YX524101 INST                                                      |