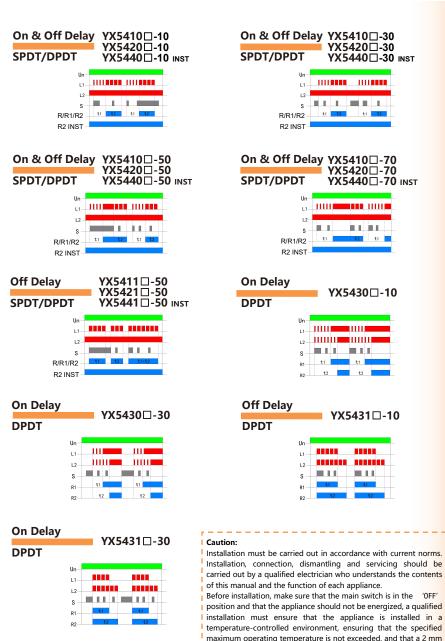

## MODEL & EXPLANATION

| Off Delay<br>YX512105<br>DPDT                                                | On Delay<br>SPDT/DPDT<br>Un<br>L1<br>R/R1/R2<br>R/R1/R2<br>R2 INST |
|------------------------------------------------------------------------------|--------------------------------------------------------------------|
| On Delay                                                                     | On Delay                                                           |
| SPDT/DPDT VX521002                                                           | SPDT/DPDT YX521003                                                 |
| VX522002                                                                     | YX522003                                                           |
| VX524002 INST                                                                | INST                                                               |
| On Delay                                                                     | On Delay                                                           |
| SPDT/DPDT                                                                    | SPDT/DPDT                                                          |
| VX5220-20                                                                    | VX5220-40                                                          |
| VX5240-20 INST                                                               | YX5240-40 INST                                                     |
| On Delay<br>SPDT/DPDT<br>VX5220 -60<br>VX5240 -60 INST<br>R/R1/R2<br>R2 INST | On Delay<br>SPDT/DPDT                                              |
| On Delay & On Delay With Paused<br>SPDT/DPDT                                 | YX5210 -92<br>YX5220 -92<br>YX5240 -92 INST                        |
| Off Delay                                                                    | Off Delay                                                          |
| SPDT/DPDT YX5211-00                                                          | SPDT/DPDT YX521101                                                 |
| YX5221-00                                                                    | YX522101                                                           |
| YX5241-00 INST                                                               | YX524101 INST                                                      |